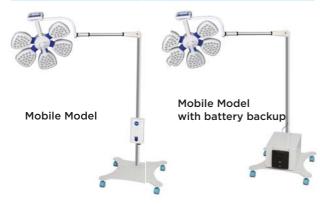

# **ES-NOVA5**

Adjustable Colour Temperature

### **Special Features**

Shadowless Light, Memory Function, High quality sterilizable handle. With special European design for ventilation of heat. Body is made of high quality fire resistant polymer.

Memory Function

#### **Technical Data**

| Intensity              | 140,000 Lux ±10%               |
|------------------------|--------------------------------|
| Size of Light Field    | 12-30 cm                       |
| Colour Temperature     | 4000-5000 K                    |
| Colour Rendering Index | 93 RA                          |
| LED Life               | >50000 Hrs.                    |
| Number of LED          | 105                            |
| Diameter of Light      | 600mm                          |
| Brightness Control     | Capacitive Touch Panel         |
| Power Supply           | 220V/50Hz AC                   |
| Colour of LED          | White & Yellow (Double Colour) |
| Focusing               | Adjustable                     |
| Battery Backup         | Optional                       |