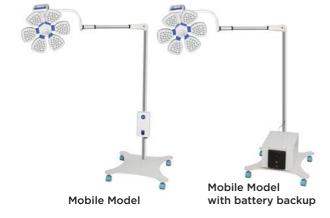

## **ES-NOVA6**

Adjustable Colour Temperature

#### **Special Features**

Shadowless Light, Memory Function, High quality sterilizable handle. With special European design for ventilation of heat. Body is made of high quality fire resistant polymer.

#### Technical Data

| Intensity              | 160,000 Lux ±10%               |
|------------------------|--------------------------------|
| Size of Light Field    | 12-30 cm                       |
| Colour Temperature     | 4000-5000 K                    |
| Colour Rendering Index | 93 RA                          |
| LED Life               | >50000 Hrs.                    |
| Number of LED          | 126                            |
| Diameter of Light      | 600mm                          |
| Brightness Control     | Capacitive Touch Panel         |
| Power Supply           | 220V/50Hz AC                   |
| Colour of LED          | White & Yellow (Double Colour) |
| Focusing               | Adjustable                     |
| Battery Backup         | Optional                       |