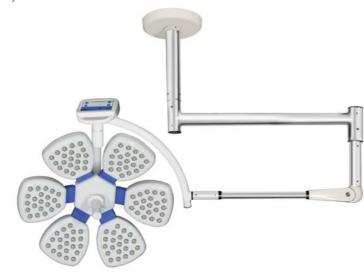

## **ES-NOVA6**

Adjustable Colour Temperature

#### **Special Features**

Shadowless Light, Memory Function, High quality sterilizable handle. With special European design for ventilation of heat. Body is made of high quality fire resistant polymer.

#### Technical Data

| Intensity              | 160,000 Lux ±10%               |
|------------------------|--------------------------------|
| Size of Light Field    | 12-30 cm                       |
| Colour Temperature     | 4000-5000 K                    |
| Colour Rendering Index | 93 RA                          |
| LED Life               | >50000 Hrs.                    |
| Number of LED          | 126                            |
| Diameter of Light      | 600mm                          |
| Brightness Control     | Capacitive Touch Panel         |
| Power Supply           | 220V/50Hz AC                   |
| Colour of LED          | White & Yellow (Double Colour) |
| Focusing               | Adjustable                     |
| Battery Backup         | Optional                       |