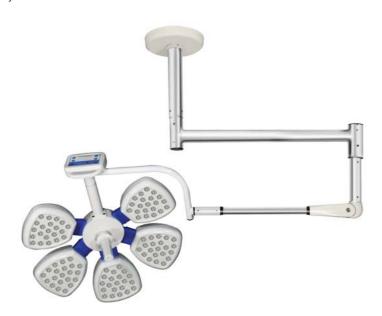

# **ES-NOVA5**

Adjustable Colour Temperature

### **Special Features**

Shadowless Light, Memory Function, High quality sterilizable handle. With special European design for ventilation of heat. Body is made of high quality fire resistant polymer.

Memory Function

#### **Technical Data**

| Intensity              | 140,000 Lux ±10%               |
|------------------------|--------------------------------|
| Size of Light Field    | 12-30 cm                       |
| Colour Temperature     | 4000-5000 K                    |
| Colour Rendering Index | 93 RA                          |
| LED Life               | >50000 Hrs.                    |
| Number of LED          | 105                            |
| Diameter of Light      | 600mm                          |
| Brightness Control     | Capacitive Touch Panel         |
| Power Supply           | 220V/50Hz AC                   |
| Colour of LED          | White & Yellow (Double Colour) |
| Focusing               | Adjustable                     |
| Battery Backup         | Optional                       |